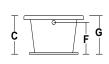

## **Model: Specifications**

| 65" | Α | Length |
|-----|---|--------|
| 26" | D | \Midth |

С Head Rest Height 20" Flat

10" Edge of Tub to Center of Drain D

Edge of Tub to Center of Waste

17" Base of Tub to Center of Overflow

18" **Bottom of Lip to Floor** 

Inside Bottom Dimension 46"L x 23"W (+/- 1/2")