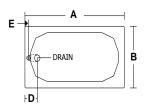

## **Model: Specifications**

| 65" | Α | Length |
|-----|---|--------|
| 26" | D | \Midth |

С Head Rest Height 20" Flat

10" Edge of Tub to Center of Drain D

Edge of Tub to Center of Waste

17" Base of Tub to Center of Overflow

18" **Bottom of Lip to Floor** 

Inside Bottom Dimension 46"L x 23"W (+/- 1/2")