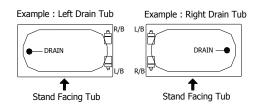

e 6-jet lumbar massage

1 pump (2 BHP)

**9.7** Amps

1 on-off Air switch silent air induction

Operating Gallons- 50 gal. reg. usage 65 gal. upper body usage

#### 65"x36"x21" Shipping weight - 155lbs

#### Optional Features Available:

- \* Tri-ssage Control with "3" Distinct Flow Rates \* Mood or LED Light
- \* Contoured Neck Support Pillow or Neck Jet Pillow

  \* Polished Brass, Polished Chrome or Brushed Nickel
- \* Whirly Triple Spinning Jets

## **Model: Specifications**





| 65" | Α | Length |
|-----|---|--------|
| 26" | D | \Midth |

С Head Rest Height 20" Flat

10" Edge of Tub to Center of Drain D

Edge of Tub to Center of Waste

17" Base of Tub to Center of Overflow

18" **Bottom of Lip to Floor** 

Inside Bottom Dimension 46"L x 23"W (+/- 1/2")

#### Model: Pump Locations



## THE TOTALLY INSULATED BATH...

Each Premium Bath is surrounded by high density urethane foam insulation.

#### THE INSULATION EFFECTIVELY...

Retains Heat Eliminates Motor Noise Eliminates In-Line Heater Protects Plumbing & Bath Shell